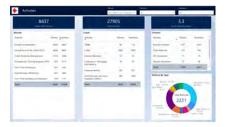

#### \$6.4M Home Loans

HOPE helped clients obtain \$6.4M in funded mortgage loans in Q2 - 2022; the total is more than \$2 billion.

In partnership with Fulton Bank, HOPE assisted in the distribution of 208 grants to assist in mortgage closings in quarter 2, 2022. These grants, totaling \$326,500, helped clients secure more than \$39M in mortgage lending. To date, this partnership has assisted in allocating more than \$8.6M in down-payment grants to help clients obtain more than 5,500 funded mortgage loans totaling more than \$947M.

| Production Metrics                          | Q2 2022      | Year-to-Date | Program-to-Date |
|---------------------------------------------|--------------|--------------|-----------------|
| Number of Down Payment Grants Awarded       | 208          | 392          | 5511            |
| Down Payment Grant Awards Dispursed (\$USD) | \$326,500    | \$645,000    | \$8,601,751     |
| Number of Loans Funded                      | 180          | 335          | 6163            |
| Loan Amount Funded (\$USD)                  | \$39,273,339 | \$78,097,949 | \$947,283,025   |
| Total Applications                          | 247          | 468          | 7747            |

**533** 

Individuals built and grew their small business with HOPE in Q2 - 2022

#### 1 Million Black Businesses (1MBB)

Since program inception (10.20.20 - 6.30.22), HOPE's 1 Million Black Businesses Initiative (1MBB) engaged over 6,300 individuals and delivered over 32,000 Black business development services.

6,362
Individuals engaged in 1MBB

32,574 Services to Black Businesses

1,010 Black Businesses Created