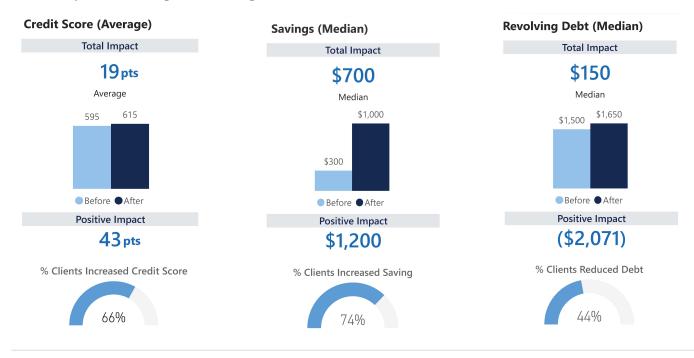

#### **Improving Financial Outcomes**

Among HOPE clients, 66% of HOPE clients see an improvement to their FICO Score after participating in HOPE's financial coaching program. Among this sample that saw an improvement, the average increase was +43 points with 28% of clients reaching above prime FICO Scores of 660 or higher. Among a large sample of 20,370\*, of whom both at entry and secondary financial data were obtained, the average FICO score change was +19 points. These improvements are 2-3x the rate of other financial empowerment firms (see Urban Institute, 2015; PERC University of Arizona Report, 2005; Experian 2016).

## **HOPE Client Profile**

The average HOPE client served this period was a Black, non-Hispanic female, with an average household income of \$41,624.

At entry, the client had an average FICO score of 595, median revolving debt of \$1,500 and an average savings of \$300.