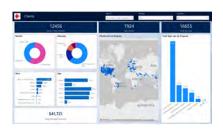

#### **Q2 2022 Summary**

With 177 adult HOPE Inside locations (servicing individuals from 46 states and Puerto Rico) currently open across the country, HOPE served over 9,000 individuals in Q2 2022. These clients engaged in over 28,000 financial empowerment services including group education and one-on-one financial coaching. Client participation in HOPE activities led to numerous outcomes such as improved financial health (e.g. improved credit scores, reduced debt and increased savings), homeownership, and small business creation.

#### **HOPE Production**

|                                | Q2,2022 | PTD       |
|--------------------------------|---------|-----------|
| Clients Served                 | 9,387   | 1,653,462 |
| Financial Empowerment Services | 28,855  | 5,074,091 |
| HOPE Inside Adult              | 27,905  | 2,501,603 |
| HOPE Inside Disaster *         | *       | 1,494,972 |
| HOPE Inside Youth              | 950     | 1,077,516 |